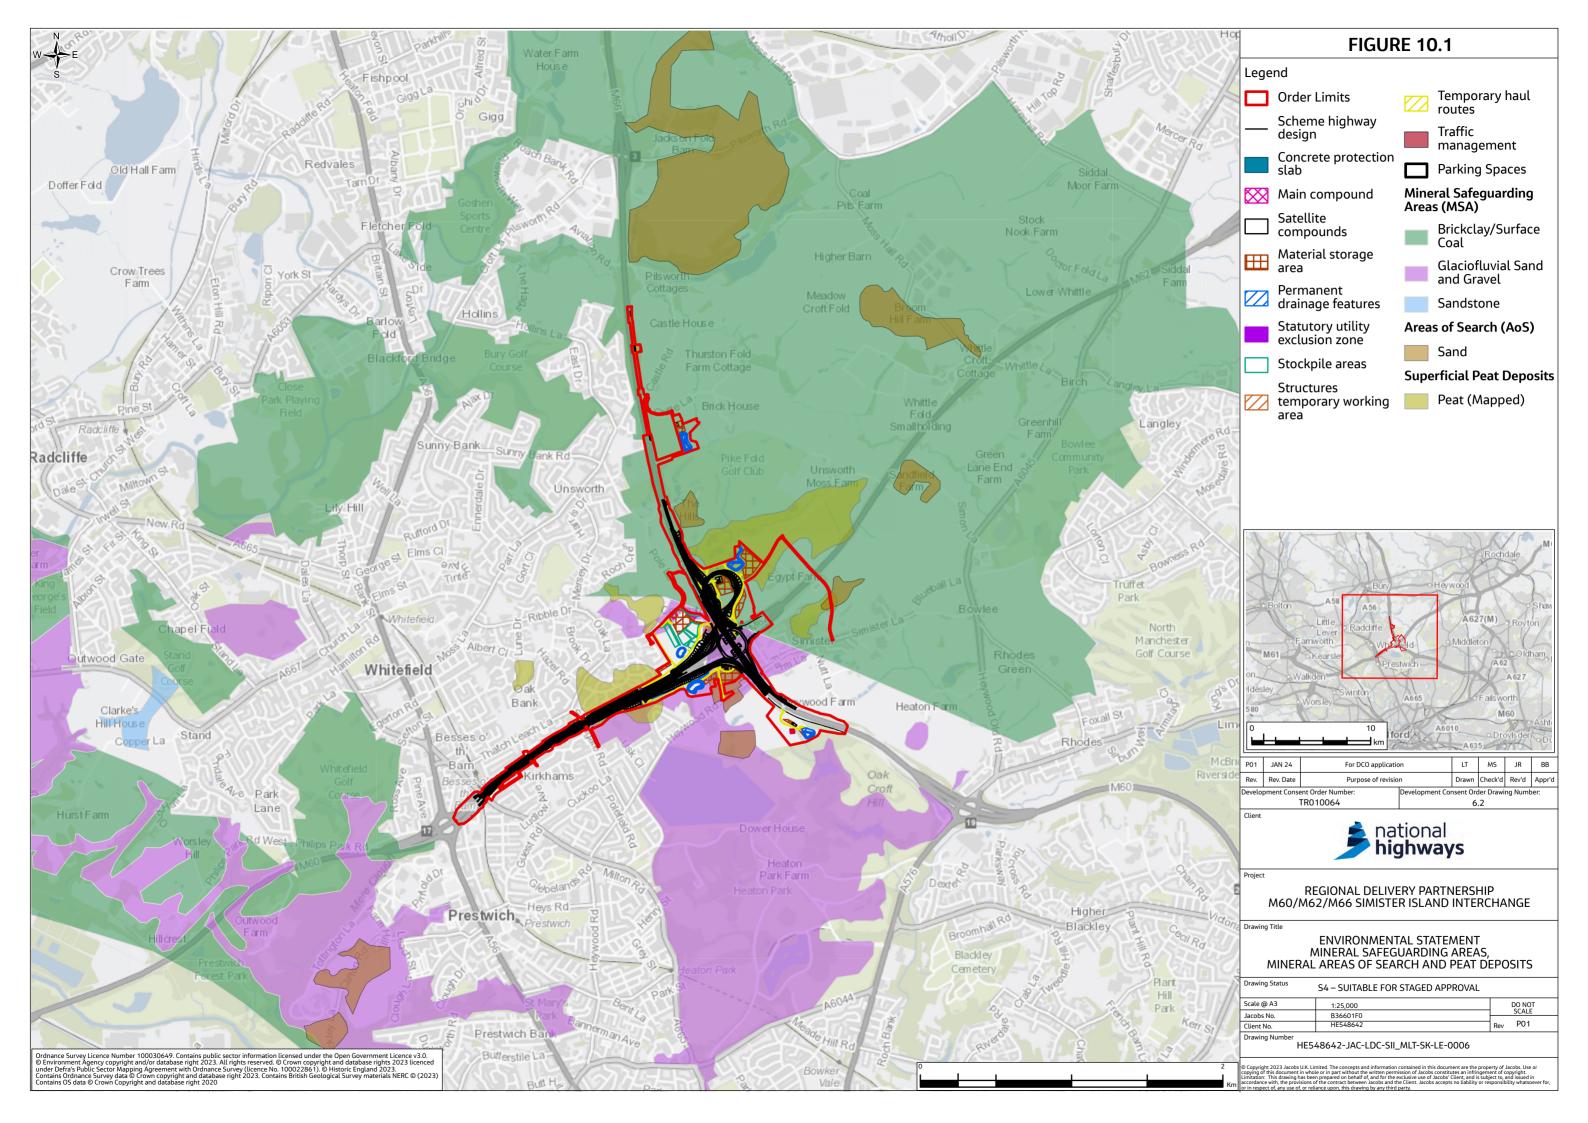

# **Environmental Statement Figures Chapter 10 Material Assets and Waste**

- 1.1.1 This document contains the following figure:
  - Figure 10.1 Mineral Safeguarding Areas, Mineral Areas of Search and Peat Deposits